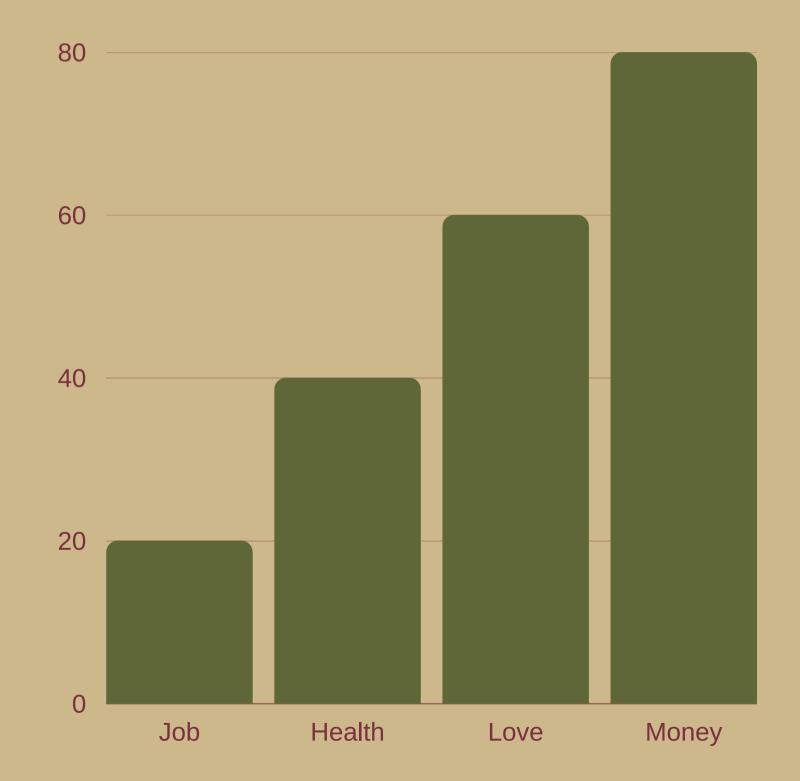

In this model, the world is made of energy.

Therefore changing that energy is going to give you the results you want faster than any other method.